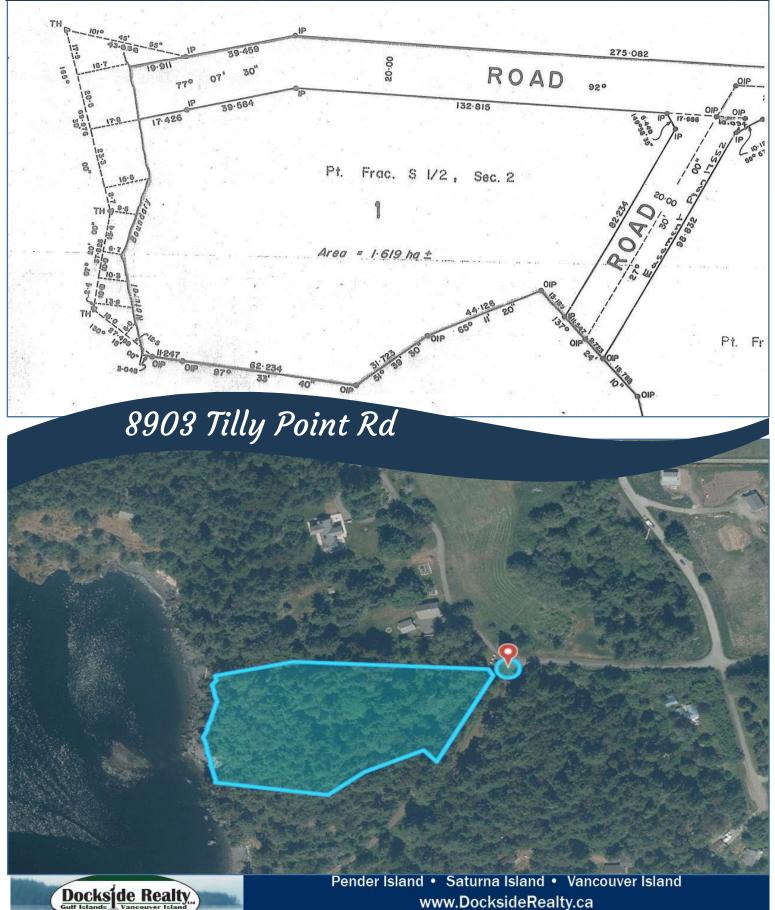

choice of two excellent, level building sites poised to provide magnificent vistas and sunsets. Bring your vision and create a legacy to last generations! All viewings by appointment only please.



Pender Island • Saturna Island • Vancouver Island www.DocksideRealty.ca info@DocksideRealty.ca • 250-629-3383

### **Property Details**

### 8903 Tilly Point Rd





#### Lot Acres: 4.00

Water: None

*Waste:* Septic system required

Services: At lot line

Driveway: Roughed in

Bldg Scheme: No

**Exposure:** Southwest

#### Lot Features:

- Oceanfront
- Expansive views
- Park-like setting
- Private property
- Treed
- Level Building Sites

Dockside Realty

Pender Island • Saturna Island • Vancouver Island www.DocksideRealty.ca info@DocksideRealty.ca • 250-629-3383

## Plot Plan and Aerial View



info@DocksideRealty.ca • 250-629-3383

# Pender Islands Map



<u>DISCLAIMER:</u> While every effort is made to provide reliable information, Dockside Realty Ltd. makes no representations or warranties as to the accuracy of this brochure. All measurements are approximate and the buyer is responsible for verifying all data provided.